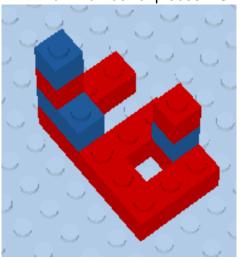

### Figure 2

Several possible solutions

Minimum number of pieces: 18

**Figure 3**Several possible solutions

Minimum number of pieces: 20

Figure 4
Several possible solutions

Minimum number of pieces: 20

**Figure 5** Only solution

Number of pieces: 23

Maximum number of pieces: 26

Maximum number of pieces: 24

Figure 6
Several possible solutions

Minimum number of pieces: 17

Maximum number of pieces: 22

Figure 7
Several possible solutions