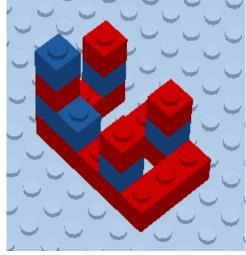

## Figure 1

Only solution

Number of pieces: 10

### Figure 2

Several possible solutions

Minimum number of pieces: 18

**Figure 3**Several possible solutions

Minimum number of pieces: 20

Figure 4
Several possible solutions

Minimum number of pieces: 20

**Figure 5** Only solution