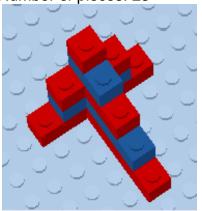

A box of multibase blocks or small Lego pieces
 Activity Sheet
 Pencil
 Graph paper

Materials:

# ACTIVITY

## - THREE-DIMENSIONAL FIGURES -

#### Here are the solutions:

## Figure 1

Only solution



Number of pieces: 10

### Figure 2

Several possible solutions

Minimum number of pieces: 18











**Figure 3**Several possible solutions

Minimum number of pieces: 20



Figure 4
Several possible solutions

Minimum number of pieces: 20



**Figure 5** Only solution

Number of pieces: 23



Maximum number of pieces: 26



Maximum number of pieces: 24



Figure 6
Several possible solutions

Minimum number of pieces: 17



Maximum number of pieces: 22

Figure 7
Several possible solutions

Minimum number of pieces: 13



Maximum number of pieces: 15



Note: The figures are built with: <a href="https://www.buildwithchrome.com/">https://www.buildwithchrome.com/</a>.