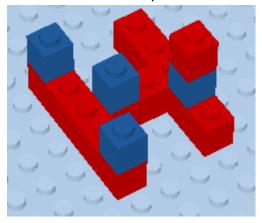

Number of pieces: 23

Maximum number of pieces: 26

Maximum number of pieces: 24

Figure 6
Several possible solutions

Minimum number of pieces: 17

Maximum number of pieces: 22

Figure 7
Several possible solutions

Minimum number of pieces: 13

Maximum number of pieces: 15

Note: The figures are built with: <a href="https://www.buildwithchrome.com/">https://www.buildwithchrome.com/</a>.