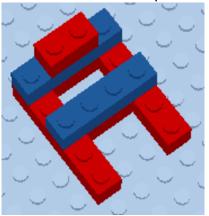

### Figure 2

Several possible solutions

Minimum number of pieces: 18

**Figure 3**Several possible solutions

Minimum number of pieces: 20

Figure 4
Several possible solutions

Minimum number of pieces: 20

**Figure 5** Only solution

Number of pieces: 23

Maximum number of pieces: 26

Maximum number of pieces: 24

Figure 6
Several possible solutions

Minimum number of pieces: 17

Maximum number of pieces: 22

Figure 7
Several possible solutions