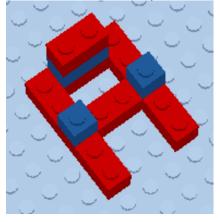

### Figure 2

Several possible solutions

Minimum number of pieces: 18

**Figure 3**Several possible solutions

Minimum number of pieces: 20

Figure 4
Several possible solutions

Minimum number of pieces: 20

**Figure 5** Only solution

Number of pieces: 23

Maximum number of pieces: 26

Maximum number of pieces: 24

Figure 6
Several possible solutions

Minimum number of pieces: 17

Maximum number of pieces: 22

Figure 7
Several possible solutions