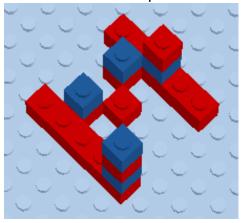

### Figure 2

Several possible solutions

Minimum number of pieces: 18

**Figure 3**Several possible solutions

Minimum number of pieces: 20

Figure 4
Several possible solutions

Minimum number of pieces: 20

**Figure 5** Only solution

Number of pieces: 23

Maximum number of pieces: 26

Maximum number of pieces: 24

Figure 6
Several possible solutions

Minimum number of pieces: 17

Maximum number of pieces: 22

Figure 7
Several possible solutions