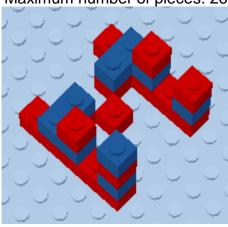

### Figure 2

Several possible solutions

Minimum number of pieces: 18

**Figure 3**Several possible solutions

Minimum number of pieces: 20

Figure 4
Several possible solutions

Minimum number of pieces: 20

**Figure 5** Only solution

Number of pieces: 23

Maximum number of pieces: 26

Maximum number of pieces: 24

Figure 6
Several possible solutions

Minimum number of pieces: 17

Maximum number of pieces: 22

Figure 7
Several possible solutions