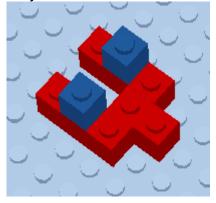

### Figure 2

Several possible solutions

Minimum number of pieces: 18

**Figure 3**Several possible solutions

Minimum number of pieces: 20

Figure 4
Several possible solutions

Minimum number of pieces: 20

**Figure 5** Only solution